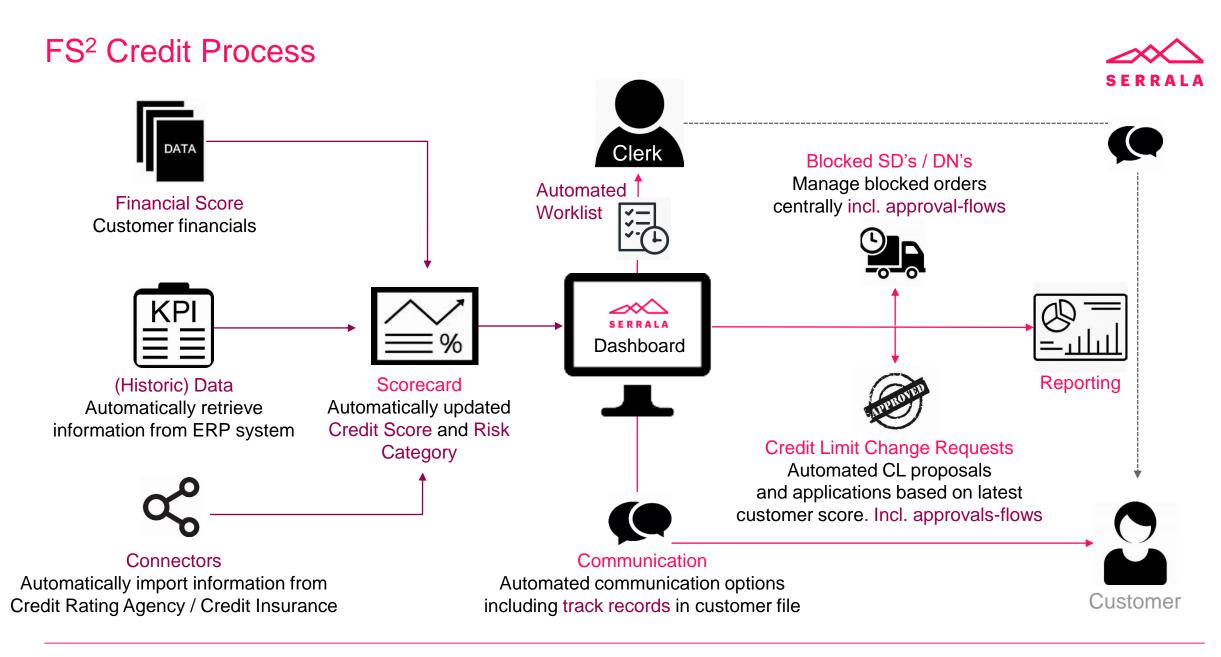

## FS<sup>2</sup> Credit Process Structure

#### Calculation Rules

₹ C

- Serrala key figure determination on the basis of the credit policy and best practice calculation characteristics
- Flexible customizing
- Extendable without modifications

#### External Data

- Credit Insurances: (Euler Hermes, Coface, Atradius, Prisma, Cesce, R+V)
  - External Business Information like Bureau van Dijk

# Follow-Up activities

- Risk assessment
- SD credit check
- Reporting
- Notifications

#### **Internal Data**

- Payment experiences
- Financial status
- Customer master-data
- Sales information

Determination:

- Credit Master Credit limit
- History

Update

Risk class

Creditworthiness index

## FS<sup>2</sup> Credit Connectors