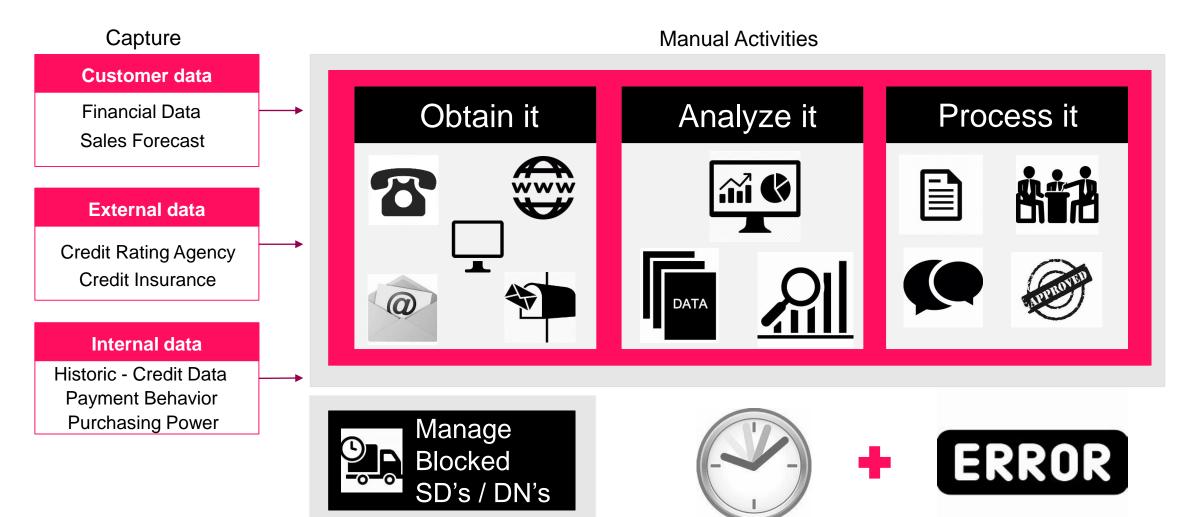

>FS</li> </ul> | <sup>2</sup> MasterData<br><sup>2</sup> AccountStatement                                                                              |
| • 🔤 FS<br>• 🔤 FS<br>• 📴 FS                                                | A AutoBank<br>2 Receivables Management<br>A Accounts Payable<br>2 Payments                                                            |
| • 🔤 FS<br>• 🔤 FS<br>• 📴 FS                                                | 2 CashLoudity<br>2 Treasury<br>e BAM<br>3 Journal Entry<br>4 Journal Entry                                                            |

## Safe investment – Serrala FS<sup>2</sup> Solutions are S/4HANA compatible













Unique
 Technology and key
 differentiators
 Credit
 Management

Who are Serrala?

## Credit Process Manual / Semi automated







## FS<sup>2</sup> Credit - Scorecard Methodology



#### Calculation Rules

₹ C

- Serrala key figure determination on the basis of the credit policy and best practice calculation characteristics
- Flexible customizing
- Extendable without modifications

#### External Data

- Credit Insurances: (Euler Hermes, Coface, Atradius, Prisma, Cesce, R+V)
  - External Business Information like Bureau van Dijk



# Follow-Up activities

- Risk assessment
- SD credit check
- Reporting
- Notifications

#### **Internal Data**

- Payment experiences
- Financial status
- Customer master-data
- Sales information

Determination:

- Credit Master Credit limit
- History

Update

Risk class

Creditworthiness index

## FS<sup>2</sup> Credit Connectors







## FS<sup>2</sup> Credit Process Structure