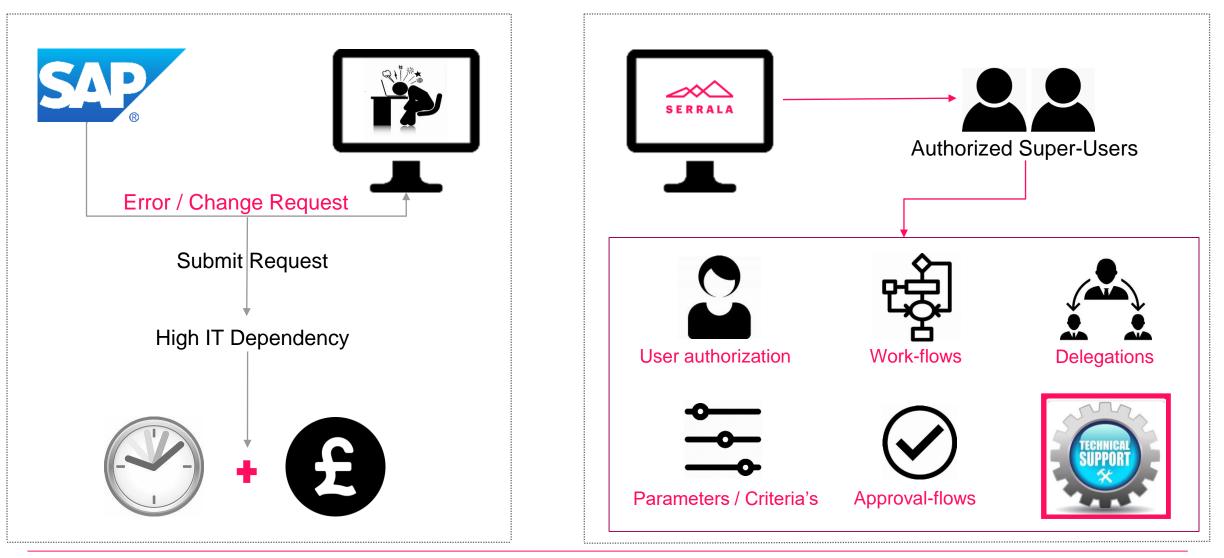

#### Calculation Rules

₹ C

- Serrala key figure determination on the basis of the credit policy and best practice calculation characteristics
- Flexible customizing
- Extendable without modifications

#### External Data

- Credit Insurances: (Euler Hermes, Coface, Atradius, Prisma, Cesce, R+V)
  - External Business Information like Bureau van Dijk



# Follow-Up activities

- Risk assessment
- SD credit check
- Reporting
- Notifications

#### **Internal Data**

- Payment experiences
- Financial status
- Customer master-data
- Sales information

Determination:

- Credit Master Credit limit
- History

Update

Risk class

Creditworthiness index

## FS<sup>2</sup> Credit Connectors







## FS<sup>2</sup> Credit Process Structure





## FS<sup>2</sup> Solutions reduce IT dependencies







Who are Serrala?



## Credit Management

## Demo & Q&A







## FS<sup>2</sup> Credit Management - Summary





## Serrala's Credit Management solution gives you:





## Analysis Workshop, a next step?



- On-site Business Analysis of your current processes
- Review of the IT environment
- Time effort, results and risks of current processes
- Description of recommended solution
- Benefits of Serrala's FS2 solution offering
- Implementation Budget
- Project implementation estimations

Delivered through...

- Comprehensive Questionnaire
- 2 days on-site analysis
- Documentation
- Management presentation
- Reliable findings and results

UKISUG SPECIAL OFFER Usually £3,000 For workshops arranged before the end of July 2019 FREE Workshop - cover travel costs only



# Q & A



# Thank .