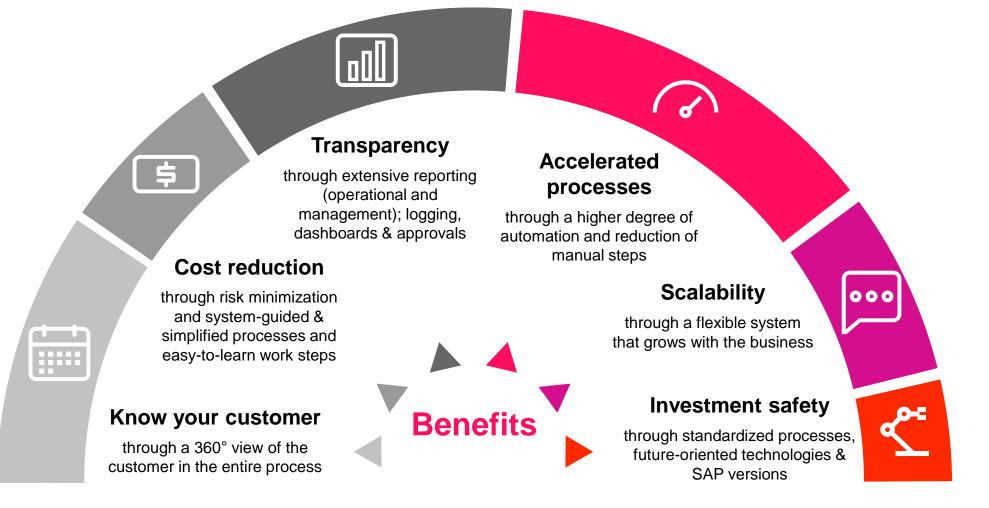

## FS<sup>2</sup> Credit Management - Summary

## Serrala's Credit Management solution gives you: