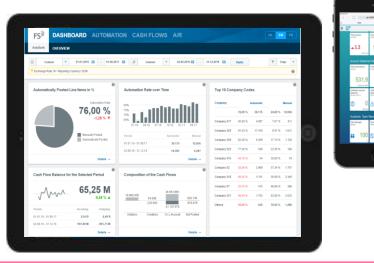

## FS<sup>2</sup> Credit - Scorecard Methodology

## FS<sup>2</sup> Credit Process Structure