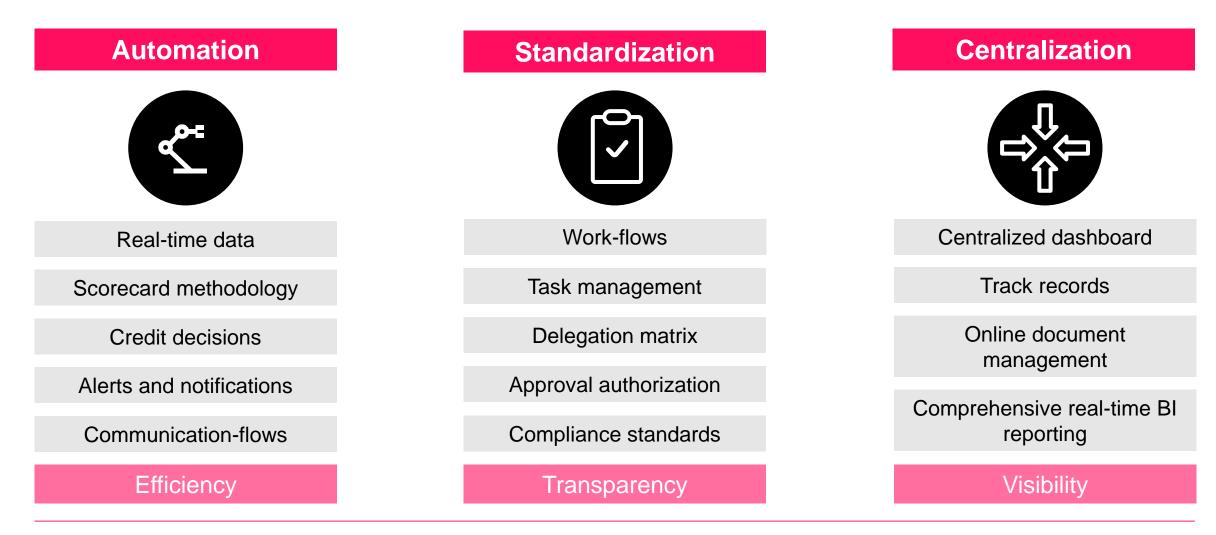

## Credit Process Manual / Semi automated

## FS<sup>2</sup> Credit - Scorecard Methodology