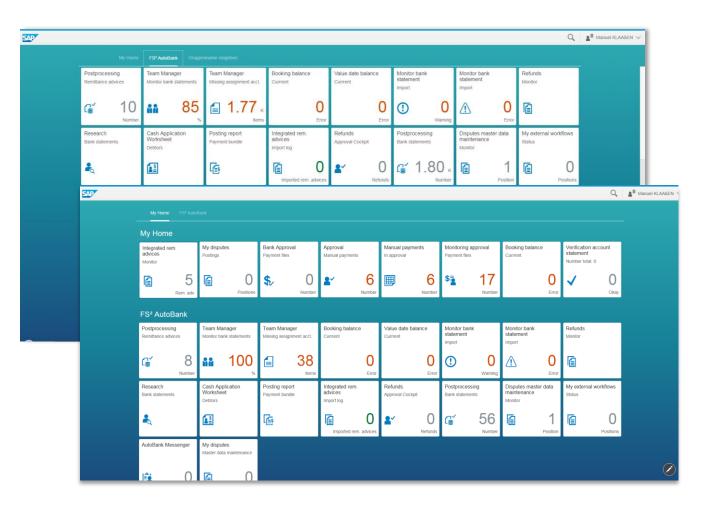

br>J Journal Entry                                                         |
| <ul> <li>FS<sup>2</sup> O.</li> <li>FS</li> <li>FS</li> <li>FS</li> </ul> | <sup>2</sup> MasterData<br><sup>2</sup> AccountStatement                                                                              |
| • 🔤 FS<br>• 🔤 FS<br>• 📴 FS                                                | A AutoBank<br>2 Receivables Management<br>A Accounts Payable<br>2 Payments                                                            |
| • 🔤 FS<br>• 🔤 FS<br>• 📴 FS                                                | 2 CashLoudity<br>2 Treasury<br>e BAM<br>3 Journal Entry<br>4 Journal Entry                                                            |

## Safe investment – Serrala FS<sup>2</sup> Solutions are S/4HANA compatible













Unique
 Technology and key
 differentiators
 Credit
 Management

Who are Serrala?

## Credit Process Manual / Semi automated







## FS<sup>2</sup> Credit - Scorecard Methodology



#### Calculation Rules

₹ C

- Serrala key figure determination on the basis of the credit policy and best practice calculation characteristics
- Flexible customizing
- Extendable without modifications

#### External Data

- Credit Insurances: (Euler Hermes, Coface, Atradius, Prisma, Cesce, R+V)
  - External Business Information like Bureau van Dijk



# Follow-Up activities

- Risk assessment
- SD credit check
- Reporting
- Notifications

#### **Internal Data**

- Payment experiences
- Financial status
- Customer master-data
- Sales information

Determination:

- Credit Master Credit limit
- Histor