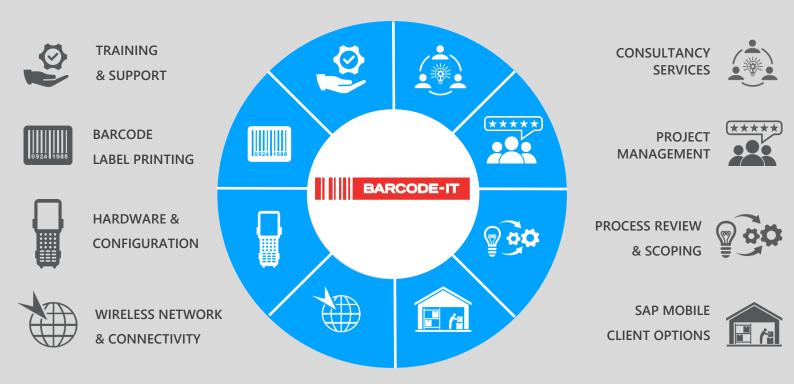

# **OUR SERVICES**

At Barcode-IT, we offer our customers a single point of contact for their SAP project. We manage and co-ordinate all elements of the project, removing the blame game that often occurs when something doesn't work as expected and continue to support once the project has gone live.

#### COMPREHENSIVE SOLUTION

We can recommend everything you need to implement a comprehensive supply chain solution; software applications, wireless networks, data capture devices, printers, location labels and after sales support and maintenance. No need for multiple suppliers, we can provide everything you need and a single point of contact.