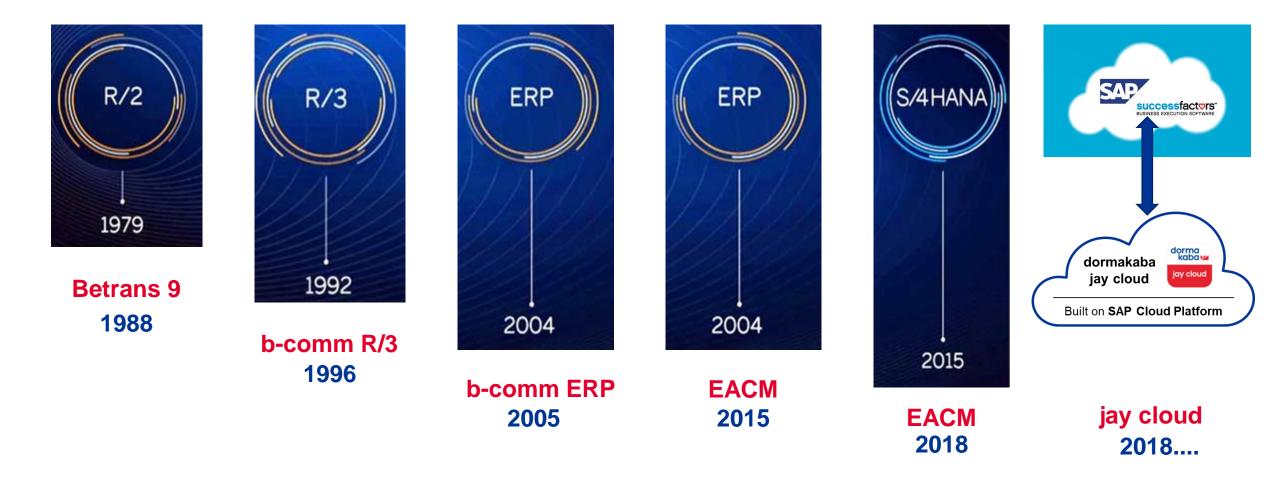

### Certified Integration to support Time Recording & Access Control

### Future solution strategy

- Time recording •
- Comprehensive • access control