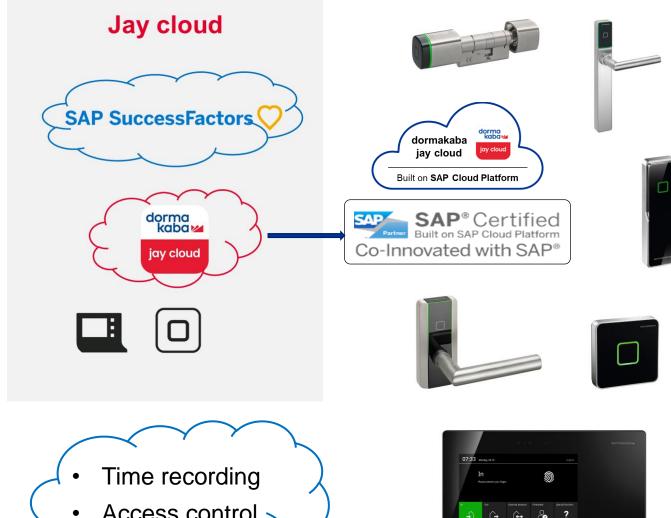

### Certified Integration to support Time Recording & Access Control

### Dormakaba's position today

### SAP roadmap alignment for HCM

### **Current SAP solutions**