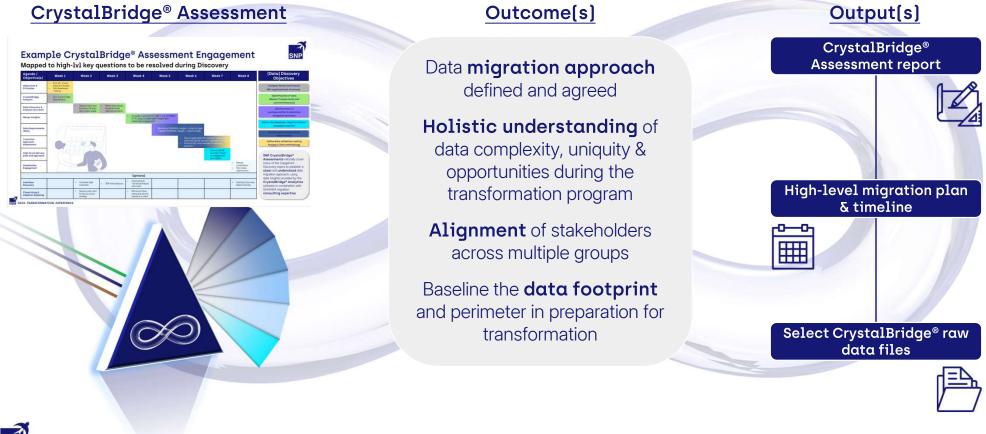

## CrystalBridge<sup>®</sup> Analytics Informed Decision Making

- Deployment of SNP CrystalBridge® Analysis software ahead of any major business & technology transformation event provides clients the ideal foundations to make factdriven and information-led decision making
- The highly intuitive and interactive dashboards presented within our cloud platform highlight detailed graphics & charts which ensures that all stakeholders are equally informed and feel empowered to query the data
- Clients can validate their data perimeter, carve-out complexity, and quickly establish implications to various scenarios which could be in-scope of a project



Tables

WERKS and Transformation Object MARA: XYZ Company CNP-701 6

## CrystalBridge® Assessment Engagement

#### Assessment. Outcomes. Outputs



SN



## Taking your SAP data to the next level





Carve-out within only 13 months of more than 20 transnational SAP systems.  $\bigotimes$ 

Consolidation of the SAP systems of the Dresden, Zwickau and Chemnitz sites in a new SAP S/4HANA system and replacement of the legacy system.

## BHP

A data lake for the global audit of 100+ legal entities.



Real real-time data streams to deliver real-time information to customers on ETA to coordinate onsite logistics smoothly.

© 2023 SNP - DATA. TRANSFORMATION. EXPERIENCE.

## Taking your SAP data to the next level





Fast, effective merge Merge of two SAP systems with several companies and different company in a very short time frame and with a very low number of test cycles. Migration of the two business critical ECC SAP systems CCR/reta