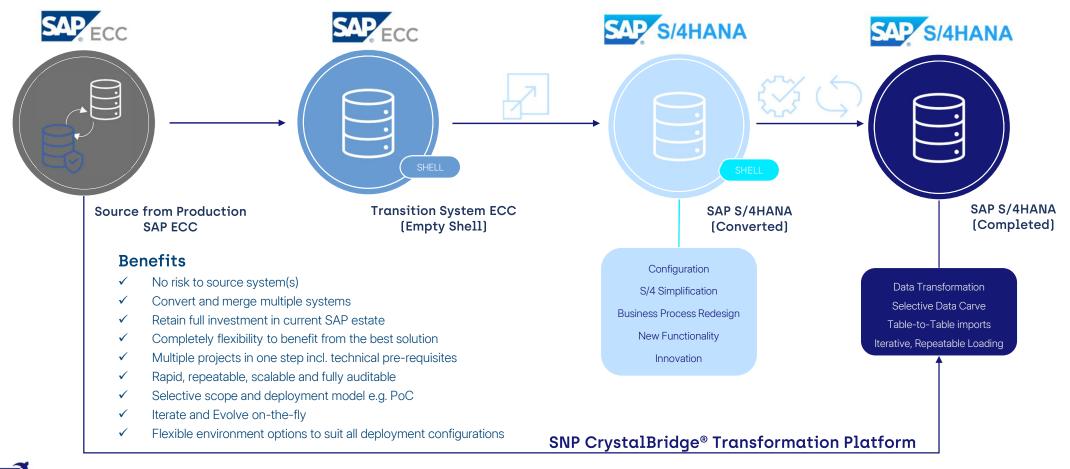

# SNP CrystalBridge<sup>®</sup> - Software analysis & outputs

# Schematical Overview SAP In-/Outbound Connections Interface Visualization Interface Visualization

## SNP CrystalBridge<sup>®</sup> Analytics guides the assessment by scanning multiple data objects & patterns;

- >>> Used / unused org. units
- System and data redundancy/obsolescence
- SAP ECC module-/app. comp. usage
- 📀 Org. Struct. & Core Process Deviations
- Process review mapping SAP best practices
- Customizing Explorer (Major Topics)
- Custom Development Usage Statistic
- Relevant S/4HANA Simplification Item List
- Interpretation of Simplification Item List
- Active Business Functions
- Add-on Compatibility
- Microsoft Azure Cloud Sizing SNP
- SNP Interface Discovery
- Detailed Customizing Conflict Analysis
- Supplier Master Quality (incl. Duplicates)
- Customer Master Quality (incl. Duplicates))
- Material Master Quality (incl. Duplicates)