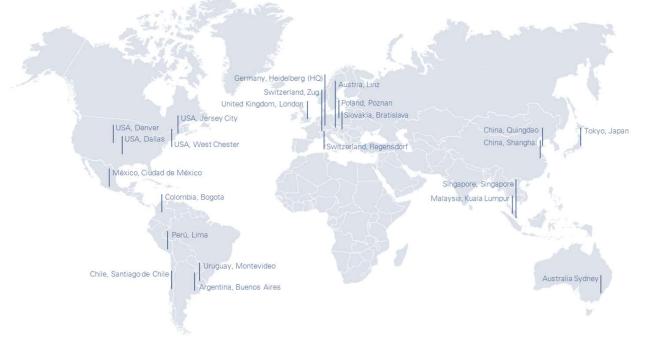

## SNP – The established market leader for SAP data

Headquarters: Heidelberg Founded: 1994 Employees: 1,600+ Worldwide offices: 35+ Projects successfully completed 14,500+

Listed: Prime Standard of the Frankfurt Stock Exchange