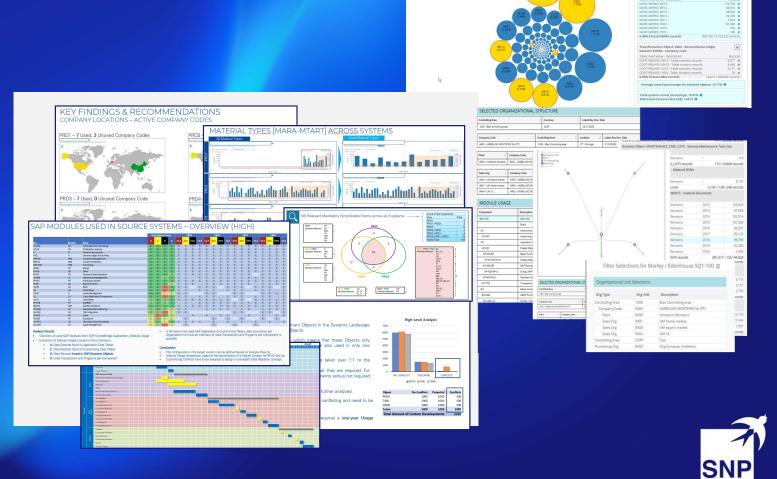

# SNP CrystalBridge<sup>®</sup> - Software analysis & outputs

# Schematical Overview SAP In-/Outbound Connections Interface Visualization Interface Visualization

## SNP CrystalBridge<sup>®</sup> Analytics guides the assessment by scanning multiple data objects & patterns;

- >>> Used / unused org. units
- System and data redundancy/obsolescence
- SAP ECC module-/app. comp. usage
- 📀 Org. Struct. & Core Process Deviations
- Process review mapping SAP best practices
- Customizing Explorer (Major Topics)
- Custom Development Usage Statistic
- Relevant S/4HANA Simplification Item List
- Interpretation of Simplification Item List
- Active Business Functions
- Add-on Compatibility
- Microsoft Azure Cloud Sizing SNP
- SNP Interface Discovery
- Detailed Customizing Conflict Analysis
- Supplier Master Quality (incl. Duplicates)
- Customer Master Quality (incl. Duplicates))
- Material Master Quality (incl. Duplicates)

## CrystalBridge<sup>®</sup> Analytics Informed Decision Making

- Deployment of SNP CrystalBridge® Analysis software ahead of any major business & technology transformation event provides clients the ideal foundations to make factdriven and information-led decision making
- The highly intuitive and interactive dashboards presented within our cloud platform highlight detailed graphics & charts which ensures that all stakeholders are equally informed and feel empowered to query the data
- Clients can validate their data perimeter, carve-out complexity, and quickly establish implications to various scenarios which could be in-scope of a project

Tables

WERKS and Transformation Object MARA: XYZ Company CNP-701 6