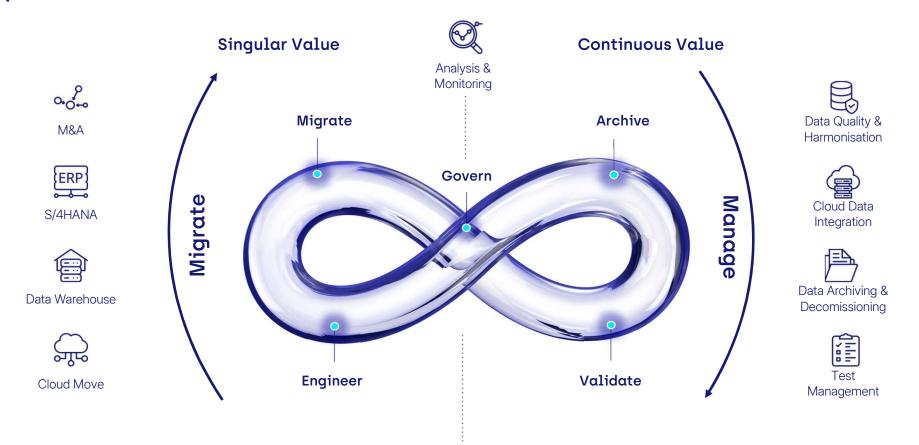

## SNP CrystalBridge® The platform to drive data excellence

## Data Migration with SNP's Crystalbridge<sup>®</sup> – Value

#### MANAGE MULTIPLE ACTIVITIES VIA ONE PLATFORM

System provision, Data selection, Test data management, Data masking, Data migration