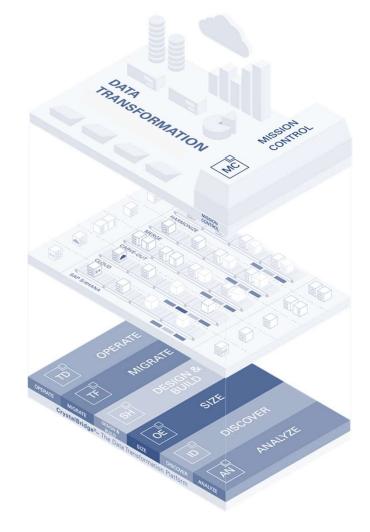

verified by auditors Auditable project documentation including full data history



#### LESS TIME

Reduce project timescale combining multiple technical challenges and projects into a single go-live through a highly automated software enabled process



#### LESS RISK

Enables selective migration allowing for granular data ringfencing when degree of data entanglement is high.

Built-in mission control on software provides guidance and consistency checks on system and migrated data



#### HIGH FLEXIBILITY

Agile project implementation; Selective data slicing, More flexibility during the project and Go-Live

#### **EXTENDED VALUE**

Combine with Move to the Cloud; Data masking, Selective data deletion, Highly efficient post migration reducing cutover window and overall project timescale



SNP DATA. TRANSFORMATION. EXPERIENCE.

# SNP

## Software governs, de-risks and drives delivery value

Ultimate control using the SAP data model itself. CrystalBridge® has evolved with focus on client value - resulting in Meticulous, Automated & Assured data migration



## **ERP Industry 4.0**

## SNP CrystalBridge® at the heart of SAP digital Transformation



**Eliminate** the junk; unused data, functionality & applications

Bluefield<sup>™</sup> as your starting point, not the alternative. Flexibility enables business case value.

**Realise** the single source of truth through effective **consolidation** and data **profiling** 

SNP DATA. TRANSFORMATION. EXPERIENCE.





## CrystalBridge<sup>®</sup> Bluefield<sup>™</sup> Migration Approach

### Executive Summary





## **CrystalBrid