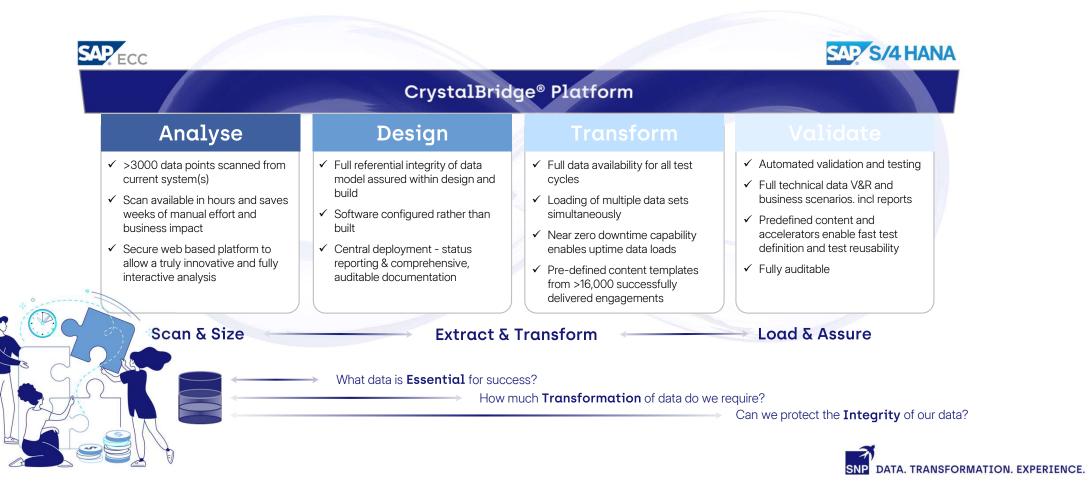

# SNP CrystalBridge<sup>®</sup> - Software analysis & outputs

## SNP CrystalBridge<sup>®</sup> Analytics guides the assessment by scanning multiple data objects & patterns;

- >>> Used / unused org. units
- System and data redundancy/obsolescence
- SAP ECC module-/app. comp. usage
- 📀 Org. Struct. & Core Process Deviations
- Process review mapping SAP best practices
- Customizing Explorer (Major Topics)
- Custom Development Usage Statistic
- Relevant S/4HANA Simplification Item List
- Interpretation of Simplification Item List
- Active Business Functions
- Add-on Compatibility
- Microsoft Azure Cloud Sizing SNP
- SNP Interface Discovery
- Detailed Customizing Conflict Analysis
- Supplier Master Quality (incl. Duplicates)
- Customer Master Quality (incl. Duplicates))
- Material Master Quality (incl. Duplicates)

## CrystalBridge<sup>®</sup> Analytics Informed Decision Making

- Deployment of SNP CrystalBridge® Analysis software ahead of any major business & technology transformation event provides clients the ideal foundations to make factdriven and information-led decision making
- The highly intuitive and interactive dashboards presented within our cloud platform highlight detailed graphics & charts which ensures that all stakeholders are equally informed and feel empowered to query the data
- Clients can validate their data perimeter, carve-out complexity, and quickly establish implications to various scenarios which could be in-scope of a project