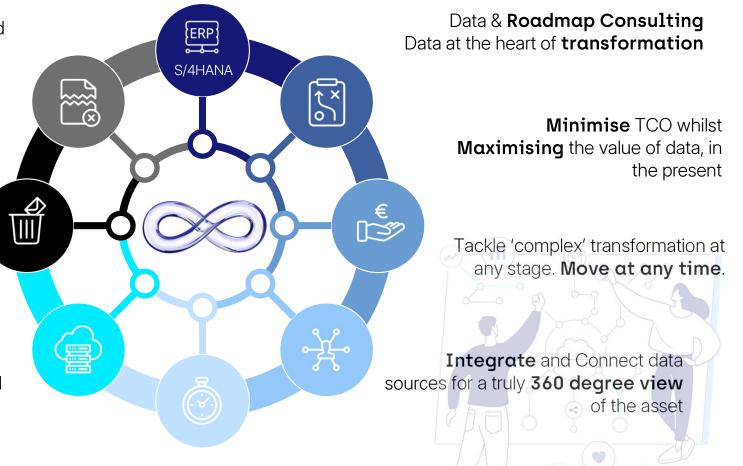

king, Selective data deletion, Highly efficient post migration reducing cutover window and overall project timescale



SNP DATA. TRANSFORMATION. EXPERIENCE.

# SNP

## Software governs, de-risks and drives delivery value

Ultimate control using the SAP data model itself. CrystalBridge® has evolved with focus on client value - resulting in Meticulous, Automated & Assured data migration



## **ERP Industry 4.0**

## SNP CrystalBridge® at the heart of SAP digital Transformation



**Eliminate** the junk; unused data, functionality & applications

Bluefield<sup>™</sup> as your starting point, not the alternative. Flexibility enables business case value.

**Realise** the single source of truth through effective **consolidation** and data **profiling** 

SNP DATA. TRANSFORMATION. EXPERIENCE.





## CrystalBridge<sup>®</sup> Bluefield<sup>™</sup> Migration Approach

### Executive Summary





## **CrystalBridge® Analytics** Insight to Value

Plan for the Future

Mapping existing functionality onto new feature sets like S4/HANA results in months of analysis time saved

#### Visualize the Outcome

The intuitive exploration & visual fidelity within CrystalBridge® can uncover many hidden optimizations, e.g. Identify unused legal entities with CrystalBridge and plan for their removal

#### Generate the Content

Creation of transformation content can take months of effort. Pre-built transformation rules and the referential data model with CrystalBridge® ensure accuracy and security for planned transformation

#### Thrive in Complexity

Complex multi-system landscapes take years to un